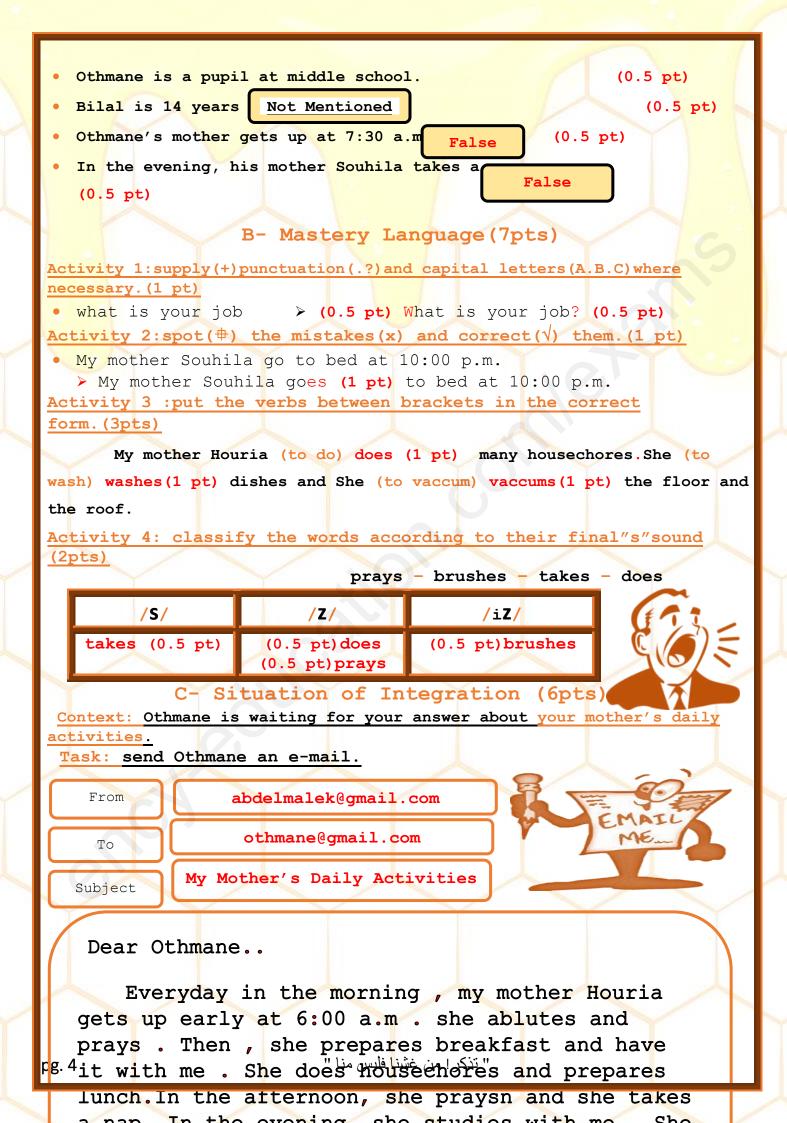

| • In the evening, his mother Souhila takes a                                                                     |  |  |  |  |
|------------------------------------------------------------------------------------------------------------------|--|--|--|--|
| B- Mastery Language (7pts)                                                                                       |  |  |  |  |
| Activity 1: supply (+) punctuation (.?) and capital letters (A.B.C) where<br>necessary. (1 pt)                   |  |  |  |  |
| <ul> <li>what is your job &gt;</li> <li>Activity 2:spot(⊕) the mistakes(x) and correct(√) them.(1 pt)</li> </ul> |  |  |  |  |
| <ul> <li>My mother Souhila go to bed at 10:00 p.m.</li> </ul>                                                    |  |  |  |  |
| Activity 3 : put the verbs between brackets in the correct                                                       |  |  |  |  |
| form.(3pts)                                                                                                      |  |  |  |  |
| My mother Houria (to do) many housechores.She (to                                                                |  |  |  |  |
| wash) dishes and She (to vaccum)                                                                                 |  |  |  |  |
| the floor and the roof.                                                                                          |  |  |  |  |
| Activity 4: classify the words according to their final "s" sound                                                |  |  |  |  |
| (2pts)<br>prays - brushes - takes - does                                                                         |  |  |  |  |
| /S/ /Z/ /iZ/                                                                                                     |  |  |  |  |
|                                                                                                                  |  |  |  |  |
| C- Situation of Integration (6pts)                                                                               |  |  |  |  |
| Context: Othmane is waiting for your answer about your mother's daily activities.                                |  |  |  |  |
| Task: send Othmane an e-mail.                                                                                    |  |  |  |  |
| From Email                                                                                                       |  |  |  |  |
| To ME.                                                                                                           |  |  |  |  |
| Subject                                                                                                          |  |  |  |  |
|                                                                                                                  |  |  |  |  |
|                                                                                                                  |  |  |  |  |
| " تذکر ! من غشنا فلیس منا "                                                                                      |  |  |  |  |
|                                                                                                                  |  |  |  |  |

## Dear Abdulfattah

Hello, I am Othmane MAKHZOUR. I'm also a pupil at middle school. My mother has many daily activities .She is very busy.

Everyday in the morning, my mother Souhila gets up at 6:00 a.m.She ablutes ,she prays and she wakes me up at 7:30 a.m.Then, She has breakfast with me . She does housechores and she prepares lunch.In the afternoon, she has lunch at 02:00 p.m .

She takes a nap.Later, she has afternoon tea with me .In the evening , She studies with me. After that ,she watches T.V and she prepares dinner.At night, she has dinner.She prays and she goes to bed at 10:00 p.m.

ROUTINE

T T

in\_

Activity 1 :read the text and fill in the table with mother's daily stivites. (5pts)

aring comprehence on ( p co)

| In the morning                                                                                                                                                  | In the afternoon                                                                  |
|-----------------------------------------------------------------------------------------------------------------------------------------------------------------|-----------------------------------------------------------------------------------|
| She gets up at 6:00 a.m/She ablutes<br>/she prays / she wakes me up at 7:30<br>a.m/ She has breakfast with me / She<br>does housechores / she prepares<br>lunch | she has lunch at 02:00 p.m /<br>she takes a nap/ she has afternoon<br>tea with me |
| In the evening                                                                                                                                                  | At night                                                                          |
| She studies with me/she watches T.V<br>/she prepares dinner                                                                                                     | she has dinner/She prays / she goes<br>to bed at 10:00 p.m                        |
| Activity 2:read the text and answer                                                                                                                             | with "True", "False" or "Not                                                      |
| itioned". (2pts)<br>g. 3 اليس منا "                                                                                                                             |                                                                                   |