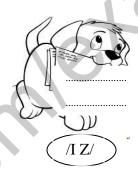

### Activity03: I classify the words according to their sounds: (2pts) Dogs – brushes – gets - has