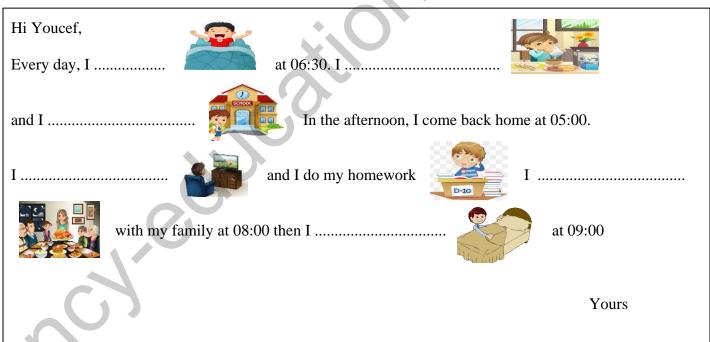

#### I write an email to Youcef in which I describe my daily routines

(watch TV- go to school – get up – go to bed – have dinner- have breakfast)