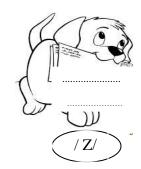

### Activity03: I classify the words according to their sounds: (2pts) Dogs – brushes – gets - has