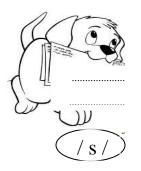

### Activity03: I classify the words according to their sounds: (2pts) Dogs – brushes – gets - has